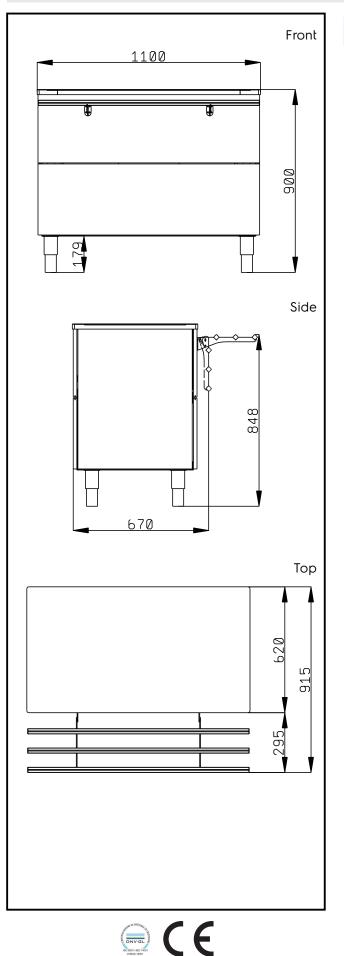

## Key Information:

| N° of doors:                 |         |
|------------------------------|---------|
| 322109 (F00N3AF00W)          | 2       |
| External dimensions, Width:  | 1100 mm |
| External dimensions, Depth:  | 915 mm  |
| External dimensions, Height: | 900 mm  |
| Net weight:                  | 74 kg   |
| Shipping height:             | 1070 mm |
| Shipping width:              | 720 mm  |
| Shipping depth:              | 1120 mm |