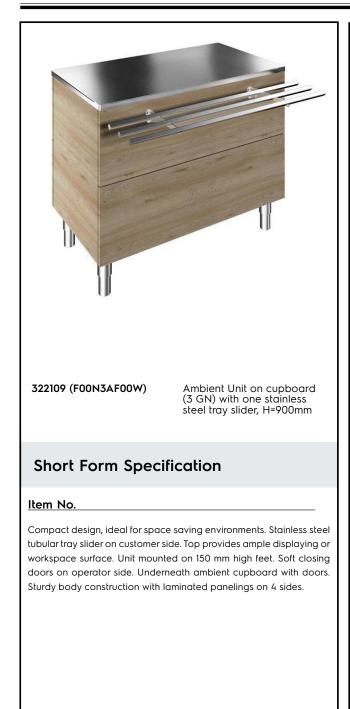

## Flexy Compact Ambient Unit on cupboard (3 GN) with one stainless steel tray slider

### **Main Features**

- CB and CE certifed by a third party notified body.
- Tray slider in tubular stainless steel is installed on the customer side and it can also be folded down to facilitate passage of the units through doorways.
- Ideal for servery lines with an operator.
- Unit mounted on 150 mm high feet.
- Soft closing doors on operator side.
- Available options with online configurator: colors, tray sliders, overshelves, feet/wheels with desired diameter, height 750mm for kids.
- Top provides ample displaying or workspace surface.
- Optional plinth can be installed to cover the feet or the wheels.
- Perfect compact design makes it ideal for space saving environments.
- Food introduced at the correct temperature maintains its core temperature according to Afnor Standards.
- Available dimensions: 1, 2, 3, 4 GN.
- Thanks to the sleek, minimalist glass structure, food and dust does not get trapped and the cleaning is made easier.

### Construction

- Top in AISI 304.
- Sturdy construction with laminated panelings on 4 sides.

## Key Information:

| N° of doors:                 |         |
|------------------------------|---------|
| 322109 (F00N3AF00W)          | 2       |
| External dimensions, Width:  | 1100 mm |
| External dimensions, Depth:  | 915 mm  |
| External dimensions, Height: | 900 mm  |
| Net weight:                  | 74 kg   |
| Shipping height:             | 1070 mm |
| Shipping width:              | 720 mm  |
| Shipping depth:              | 1120 mm |